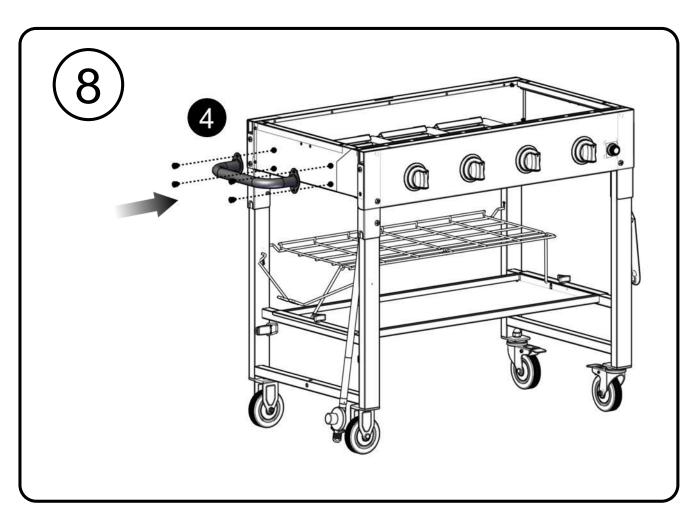

4 Burner Hotplate Barbeque Assembly Instructions Product Code: G4NEX

Model Number: 720-0786D

(See also Operating Instructions Manual)



IMPORTANT: READ AND FOLLOW ALL WARNINGS AND INSTRUCTIONS BEFORE ASSEMBLING AND USING THE APPLIANCE. RETAIN FOR FUTURE REFERENCE.

## **Table of Contents**

| Package Content List | 2 |  |
|----------------------|---|--|
| Preparation          | 3 |  |

Assembly Instructions ...... 3 – 12

FOR OUTDOOR USE ONLY. NOT FOR COMMERCIAL USE.

Part Number: 19000791A0



## **Tools Needed**





Some parts come with screws pre-installed.
Loosen and tighten for final assembly.

## Hardware package list

Triangle Knob









































**Important: Read the separate Operating Instruction Manual before use!** 

Contact your local Barbeque Galore store on 1800 978 555 for after sales support.