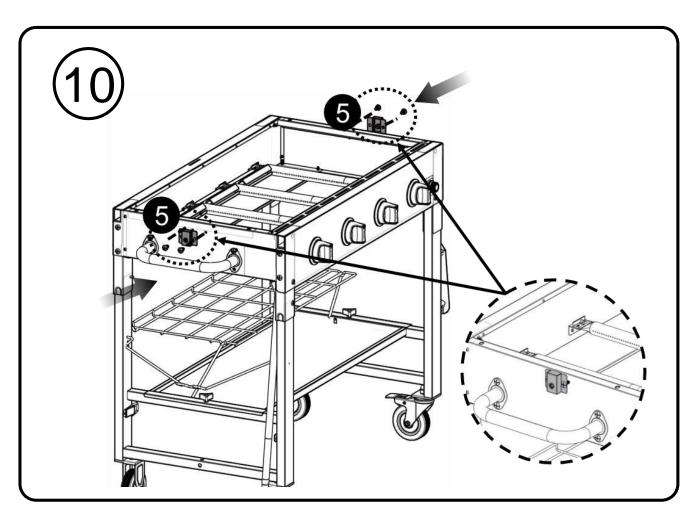

4 Burner Hotplate Barbeque Assembly Instructions Product Code: G4NEX

Model Number: 720-0786D

(See also Operating Instructions Manual)



IMPORTANT: READ AND FOLLOW ALL WARNINGS AND INSTRUCTIONS BEFORE ASSEMBLING AND USING THE APPLIANCE. RETAIN FOR FUTURE REFERENCE.

## **Table of Contents**

| Package Content List | 2 |  |
|----------------------|---|--|
| Preparation          | 3 |  |

Assembly Instructions ...... 3 – 12

FOR OUTDOOR USE ONLY. NOT FOR COMMERCIAL USE.

Part Number: 19000791A0



## **Tools Needed**





Some parts come with screws pre-installed.
Loosen and tighten for final assembly.

## Hardware package list

Triangle Knob









































**Important: Read the separate Operating Instruction Manual before use!** 

Contact your local Barbeque Galore store on 1800 978 555 for after sales support.