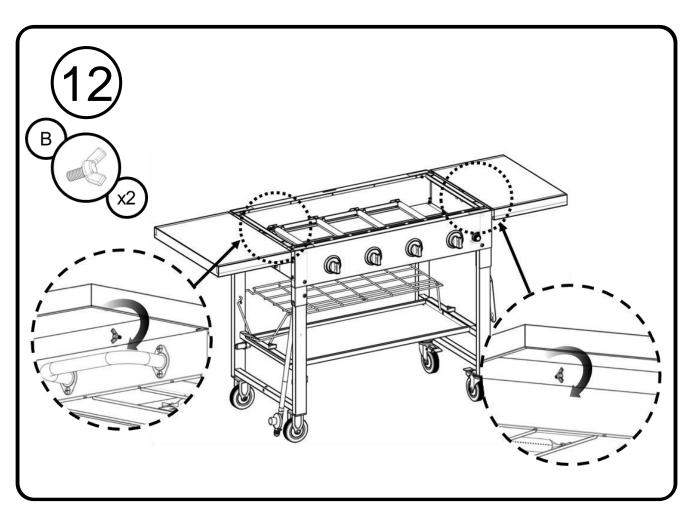

4 Burner Hotplate Barbeque Assembly Instructions Product Code: G4NEX

Model Number: 720-0786D

(See also Operating Instructions Manual)



IMPORTANT: READ AND FOLLOW ALL WARNINGS AND INSTRUCTIONS BEFORE ASSEMBLING AND USING THE APPLIANCE. RETAIN FOR FUTURE REFERENCE.

## **Table of Contents**

| Package Content List | 2 |  |
|----------------------|---|--|
| Preparation          | 3 |  |

Assembly Instructions ...... 3 – 12

FOR OUTDOOR USE ONLY. NOT FOR COMMERCIAL USE.

Part Number: 19000791A0



## **Tools Needed**





Some parts come with screws pre-installed.
Loosen and tighten for final assembly.

## Hardware package list

Triangle Knob









































**Important: Read the separate Operating Instruction Manual before use!** 

Contact your local Barbeque Galore store on 1800 978 555 for after sales support.