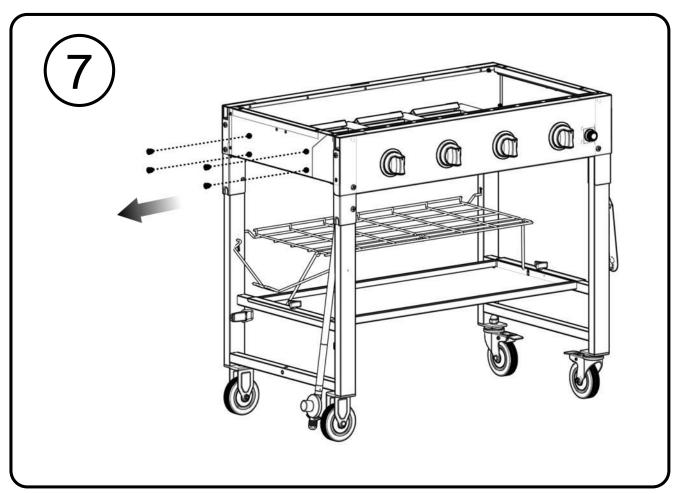

4 Burner Hotplate Barbeque Assembly Instructions Product Code: G4NEX

Model Number: 720-0786D

(See also Operating Instructions Manual)



IMPORTANT: READ AND FOLLOW ALL WARNINGS AND INSTRUCTIONS BEFORE ASSEMBLING AND USING THE APPLIANCE. RETAIN FOR FUTURE REFERENCE.

## **Table of Contents**

| Package Content List | 2 |  |
|----------------------|---|--|
| Preparation          | 3 |  |

Assembly Instructions ...... 3 – 12

FOR OUTDOOR USE ONLY. NOT FOR COMMERCIAL USE.

Part Number: 19000791A0



## **Tools Needed**





Some parts come with screws pre-installed.
Loosen and tighten for final assembly.

## Hardware package list

Triangle Knob









































**Important: Read the separate Operating Instruction Manual before use!** 

Contact your local Barbeque Galore store on 1800 978 555 for after sales support.