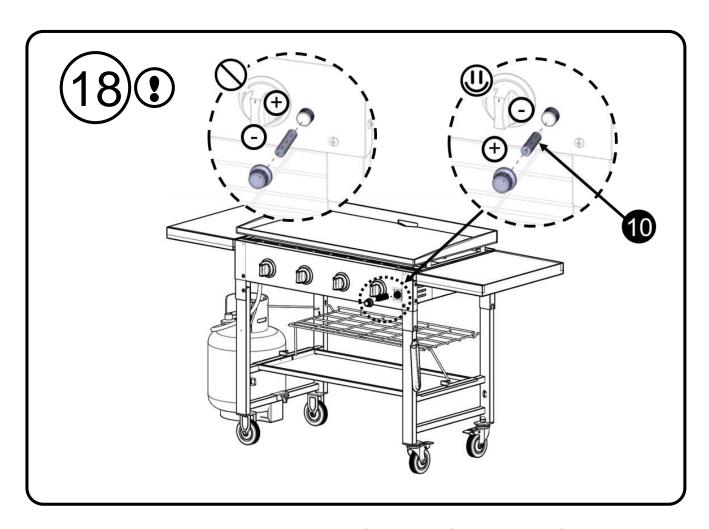

## Hardware package list

Triangle Knob

**Important: Read the separate Operating Instruction Manual before use!** 

Contact your local Barbeque Galore store on 1800 978 555 for after sales support.