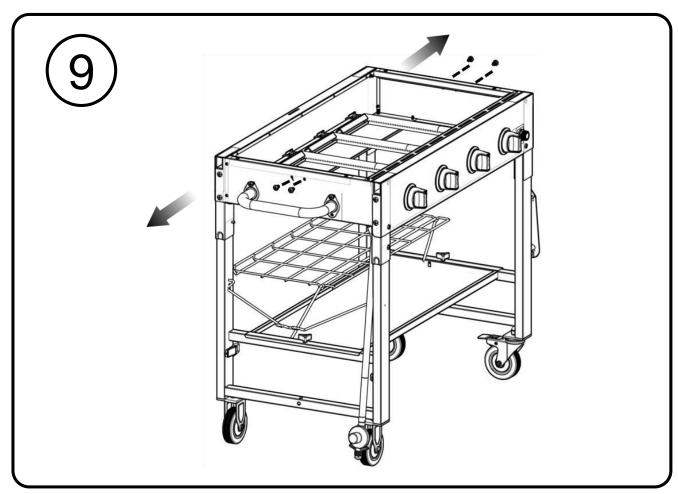

4 Burner Hotplate Barbeque Assembly Instructions Product Code: G4NEX

Model Number: 720-0786D

(See also Operating Instructions Manual)



IMPORTANT: READ AND FOLLOW ALL WARNINGS AND INSTRUCTIONS BEFORE ASSEMBLING AND USING THE APPLIANCE. RETAIN FOR FUTURE REFERENCE.

## **Table of Contents**

| Package Content List | 2 |  |
|----------------------|---|--|
| Preparation          | 3 |  |

Assembly Instructions ...... 3 – 12

FOR OUTDOOR USE ONLY. NOT FOR COMMERCIAL USE.

Part Number: 19000791A0



## **Tools Needed**





Some parts come with screws pre-installed.
Loosen and tighten for final assembly.

## Hardware package list

Triangle Knob









































**Important: Read the separate Operating Instruction Manual before use!** 

Contact your local Barbeque Galore store on 1800 978 555 for after sales support.