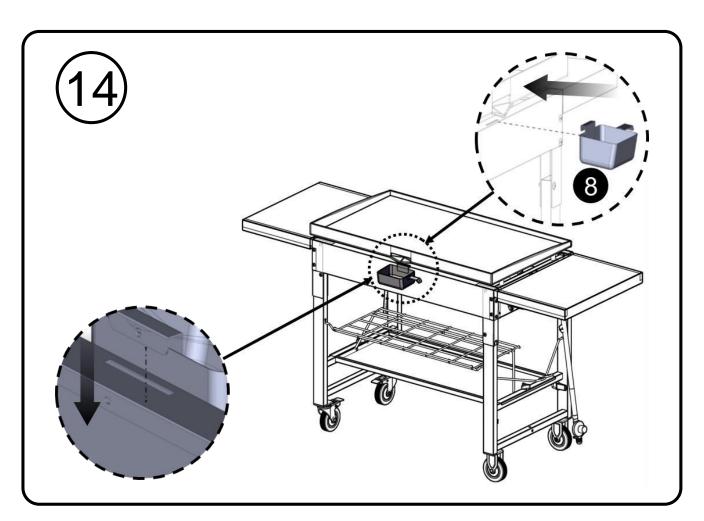

4 Burner Hotplate Barbeque Assembly Instructions Product Code: G4NEX

Model Number: 720-0786D

(See also Operating Instructions Manual)



IMPORTANT: READ AND FOLLOW ALL WARNINGS AND INSTRUCTIONS BEFORE ASSEMBLING AND USING THE APPLIANCE. RETAIN FOR FUTURE REFERENCE.

## **Table of Contents**

| Package Content List | 2 |  |
|----------------------|---|--|
| Preparation          | 3 |  |

Assembly Instructions ...... 3 – 12

FOR OUTDOOR USE ONLY. NOT FOR COMMERCIAL USE.

Part Number: 19000791A0



## **Tools Needed**





Some parts come with screws pre-installed.
Loosen and tighten for final assembly.

## Hardware package list

Triangle Knob









































**Important: Read the separate Operating Instruction Manual before use!** 

Contact your local Barbeque Galore store on 1800 978 555 for after sales support.