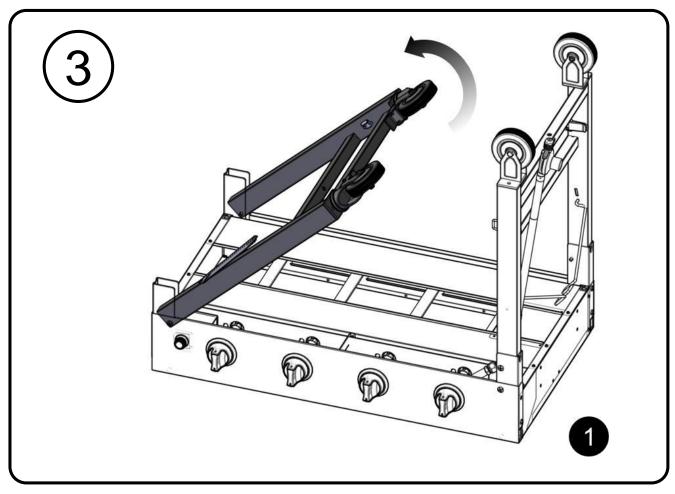

## **Tools Needed**

Some parts come with screws pre-installed.
Loosen and tighten for final assembly.