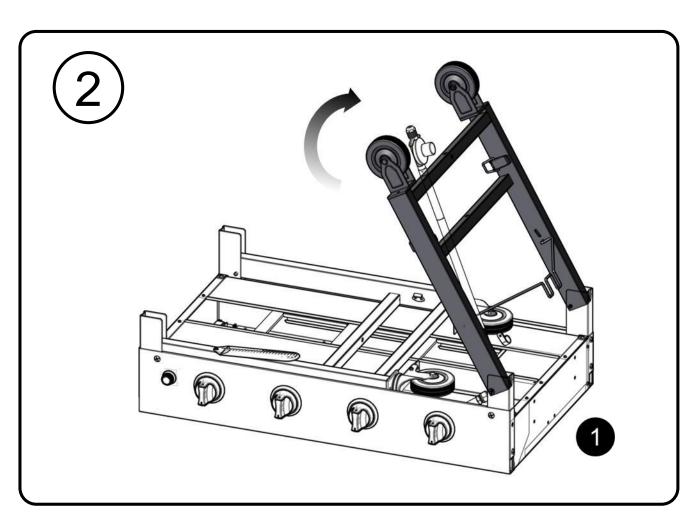

## **Tools Needed**

Some parts come with screws pre-installed.
Loosen and tighten for final assembly.