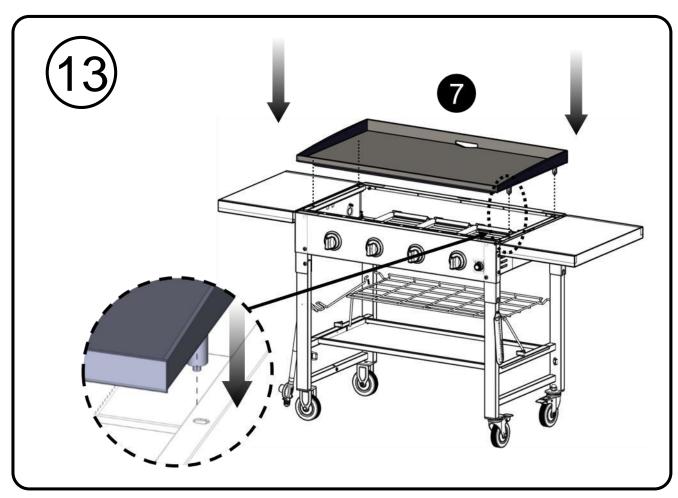

4 Burner Hotplate Barbeque Assembly Instructions Product Code: G4NEX

Model Number: 720-0786D

(See also Operating Instructions Manual)



IMPORTANT: READ AND FOLLOW ALL WARNINGS AND INSTRUCTIONS BEFORE ASSEMBLING AND USING THE APPLIANCE. RETAIN FOR FUTURE REFERENCE.

## **Table of Contents**

| Package Content List | 2 |  |
|----------------------|---|--|
| Preparation          | 3 |  |

Assembly Instructions ...... 3 – 12

FOR OUTDOOR USE ONLY. NOT FOR COMMERCIAL USE.

Part Number: 19000791A0



## **Tools Needed**





Some parts come with screws pre-installed.
Loosen and tighten for final assembly.

## Hardware package list

Triangle Knob









































**Important: Read the separate Operating Instruction Manual before use!** 

Contact your local Barbeque Galore store on 1800 978 555 for after sales support.