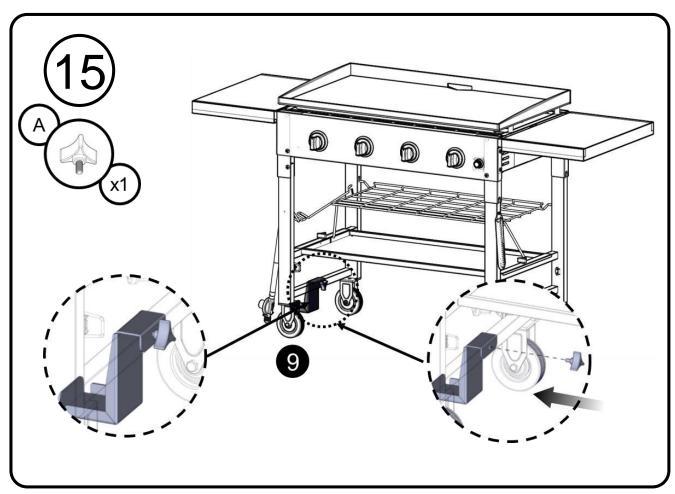

## **Tools Needed**

Some parts come with screws pre-installed.
Loosen and tighten for final assembly.