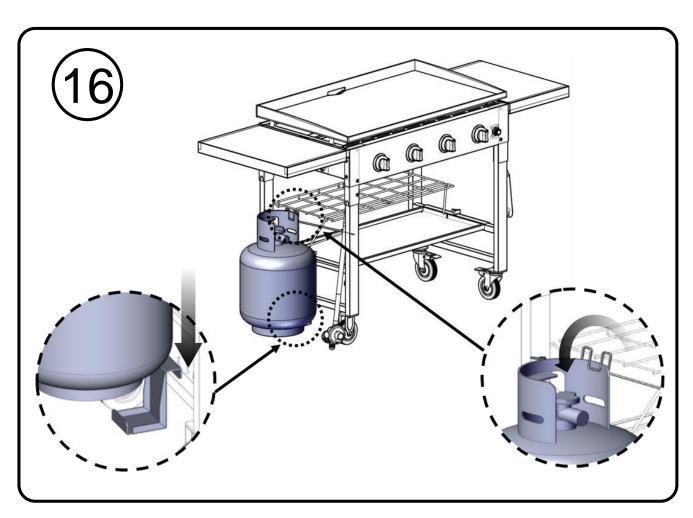

## Hardware package list

Triangle Knob

**Important: Read the separate Operating Instruction Manual before use!** 

Contact your local Barbeque Galore store on 1800 978 555 for after sales support.