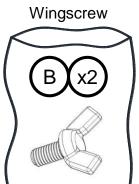

## Hardware package list

Triangle Knob

**Important: Read the separate Operating Instruction Manual before use!** 

Contact your local Barbeque Galore store on 1800 978 555 for after sales support.