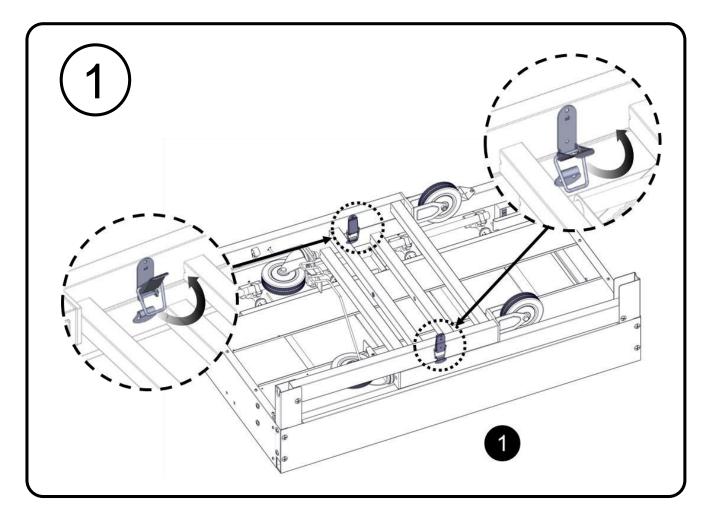

## **Tools Needed**

Some parts come with screws pre-installed.
Loosen and tighten for final assembly.