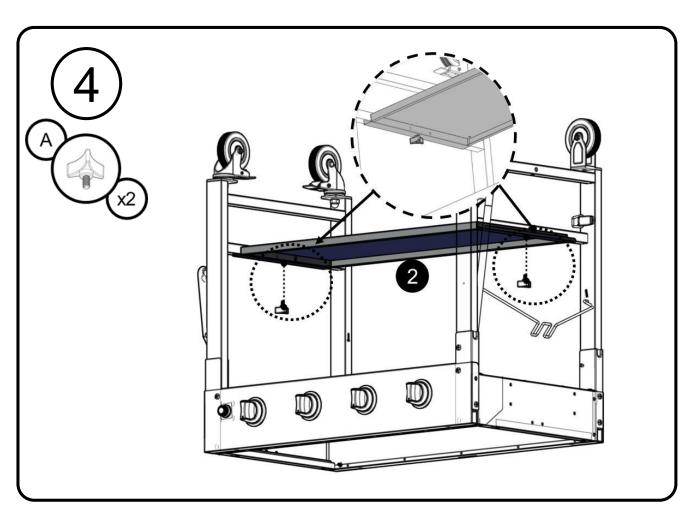

## Hardware package list

Triangle Knob

**Important: Read the separate Operating Instruction Manual before use!** 

Contact your local Barbeque Galore store on 1800 978 555 for after sales support.