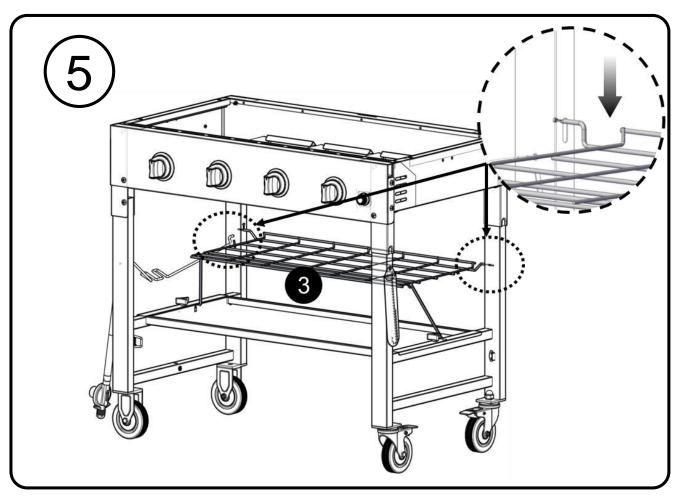

4 Burner Hotplate Barbeque Assembly Instructions Product Code: G4NEX

Model Number: 720-0786D

(See also Operating Instructions Manual)



IMPORTANT: READ AND FOLLOW ALL WARNINGS AND INSTRUCTIONS BEFORE ASSEMBLING AND USING THE APPLIANCE. RETAIN FOR FUTURE REFERENCE.

## **Table of Contents**

| Package Content List | 2 |  |
|----------------------|---|--|
| Preparation          | 3 |  |

Assembly Instructions ...... 3 – 12

FOR OUTDOOR USE ONLY. NOT FOR COMMERCIAL USE.

Part Number: 19000791A0



## **Tools Needed**





Some parts come with screws pre-installed.
Loosen and tighten for final assembly.

## Hardware package list

Triangle Knob









































**Important: Read the separate Operating Instruction Manual before use!** 

Contact your local Barbeque Galore store on 1800 978 555 for after sales support.