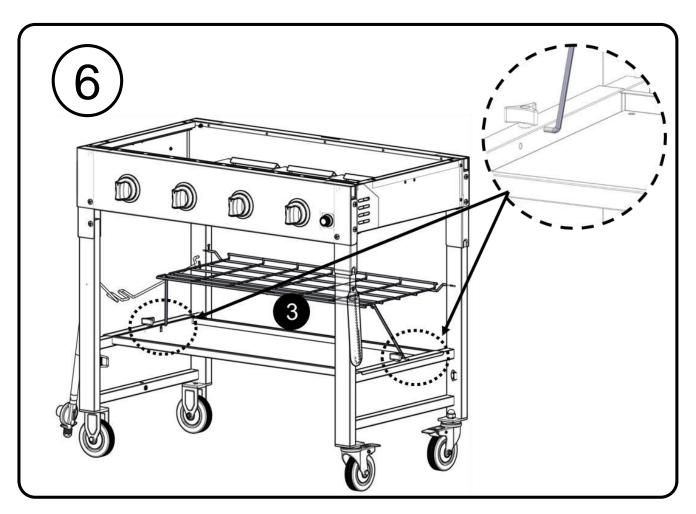

4 Burner Hotplate Barbeque Assembly Instructions Product Code: G4NEX

Model Number: 720-0786D

(See also Operating Instructions Manual)



IMPORTANT: READ AND FOLLOW ALL WARNINGS AND INSTRUCTIONS BEFORE ASSEMBLING AND USING THE APPLIANCE. RETAIN FOR FUTURE REFERENCE.

## **Table of Contents**

| Package Content List | 2 |  |
|----------------------|---|--|
| Preparation          | 3 |  |

Assembly Instructions ...... 3 – 12

FOR OUTDOOR USE ONLY. NOT FOR COMMERCIAL USE.

Part Number: 19000791A0



## **Tools Needed**





Some parts come with screws pre-installed.
Loosen and tighten for final assembly.

## Hardware package list

Triangle Knob









































**Important: Read the separate Operating Instruction Manual before use!** 

Contact your local Barbeque Galore store on 1800 978 555 for after sales support.