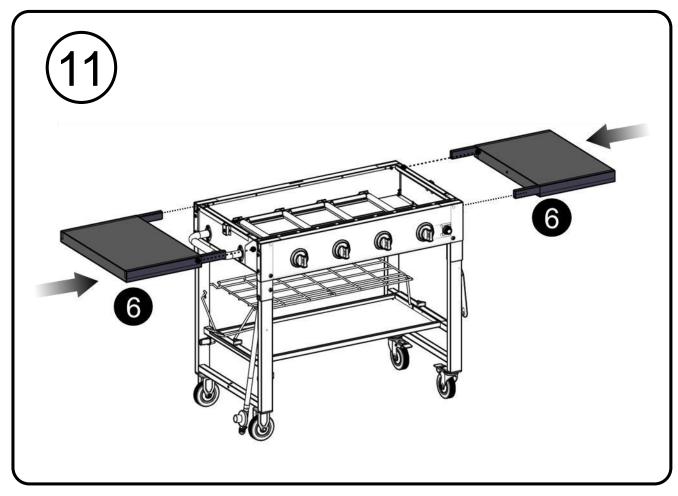

4 Burner Hotplate Barbeque Assembly Instructions Product Code: G4NEX

Model Number: 720-0786D

(See also Operating Instructions Manual)



IMPORTANT: READ AND FOLLOW ALL WARNINGS AND INSTRUCTIONS BEFORE ASSEMBLING AND USING THE APPLIANCE. RETAIN FOR FUTURE REFERENCE.

## **Table of Contents**

| Package Content List | 2 |  |
|----------------------|---|--|
| Preparation          | 3 |  |

Assembly Instructions ...... 3 – 12

FOR OUTDOOR USE ONLY. NOT FOR COMMERCIAL USE.

Part Number: 19000791A0



## **Tools Needed**





Some parts come with screws pre-installed.
Loosen and tighten for final assembly.

## Hardware package list

Triangle Knob









































**Important: Read the separate Operating Instruction Manual before use!** 

Contact your local Barbeque Galore store on 1800 978 555 for after sales support.