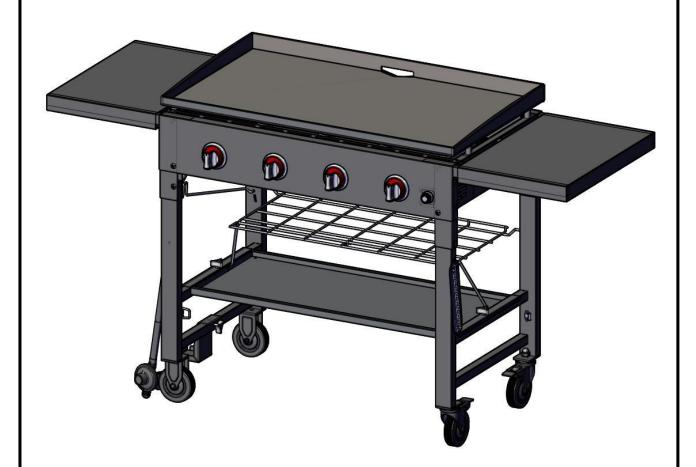

4 Burner Hotplate Barbeque Assembly Instructions Product Code: G4NEX

Model Number: 720-0786D

(See also Operating Instructions Manual)

IMPORTANT: READ AND FOLLOW ALL WARNINGS AND INSTRUCTIONS BEFORE ASSEMBLING AND USING THE APPLIANCE. RETAIN FOR FUTURE REFERENCE.