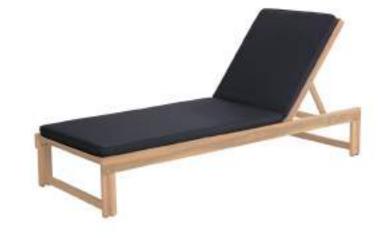

RRP S8999 A Piece Lounge HAR4PLOU Seats up to 4 people

- Natural teak colour finish
- Charcoal grey cushions included
- Made with sustainable Acacia FSC<sup>®</sup> timber

See website for more details