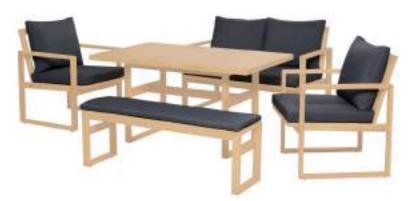

## HARPER LOUNGE & DINING SETTINGS

AVAILABLE IN DINING, LOW DINING, LOUNGE, SUNLOUNGE AND BAR SETTINGS, THIS COLLECTION WILL SUIT YOUR OUTDOOR AREA NO MATTER WHAT YOUR NEEDS ARE

RRP S1,799 9 Piece Dining Setting HAR9P Seats up to 8 people