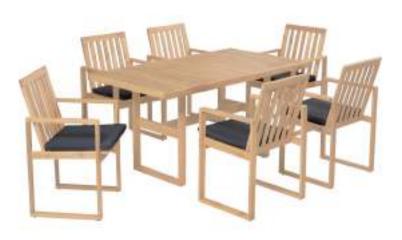

## HARPER LOUNGE & DINING SETTINGS



AVAILABLE IN DINING, LOW DINING, LOUNGE, SUNLOUNGE AND BAR SETTINGS, This collection will suit your outdoor area no matter what your needs are





RRP \$799 5 Piece Bar Setting HARSPBAR Seats up to 4 people



RRP S8999 A Piece Lounge HAR4PLOU Seats up to 4 people





- Natural teak colour finish
- Charcoal grey cushions included
- Made with sustainable Acacia FSC<sup>®</sup> timber



See website for more details



## HARPER LOUNGE & DINING SETTINGS



AVAILABLE IN DINING, LOW DINING, LOUNGE, SUNLOUNGE AND BAR SETTINGS, THIS COLLECTION WILL SUIT YOUR OUTDOOR AREA NO MATTER WHAT YOUR NEEDS ARE









RRP S1,799 9 Piece Dining Setting HAR9P Seats up to 8 people





- Natural teak colour finish

- Charcoal grey cushions included
- Made with sustainable Acacia FSC® timber



See website for more details