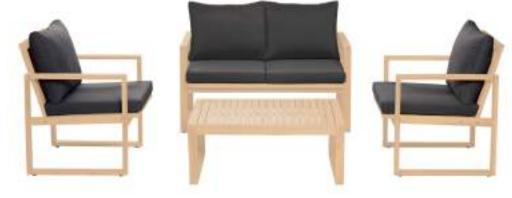

RRP S8999 A Piece Lounge HAR4PLOU Seats up to 4 people

- Natural teak colour finish
- Charcoal grey cushions included
- Made with sustainable Acacia FSC<sup>®</sup> timber

See website for more details