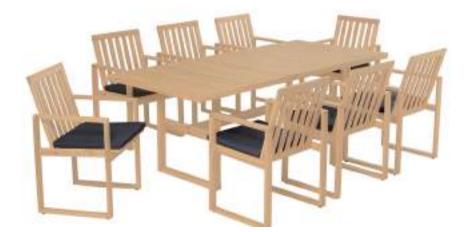

## HARPER LOUNGE & DINING SETTINGS

AVAILABLE IN DINING, LOW DINING, LOUNGE, SUNLOUNGE AND BAR SETTINGS, THIS COLLECTION WILL SUIT YOUR OUTDOOR AREA NO MATTER WHAT YOUR NEEDS ARE

RRP S1,799 9 Piece Dining Setting HAR9P Seats up to 8 people